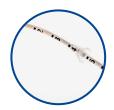

Catheter with metallic support that generates rigidity for a better control of the catheter

**Echogenicity along the whole catheter**, which will provide better visualization along the way to the uterine cavity

**Bulb-tip with Echogenic ring** that enhaces a safe, smooth and atraumatic pass-way through the cervix

Pre-curved guide with memory to give an easy pass along

Large and user-friendly opening in the handle for insertion of the preloaded catheter into the guide